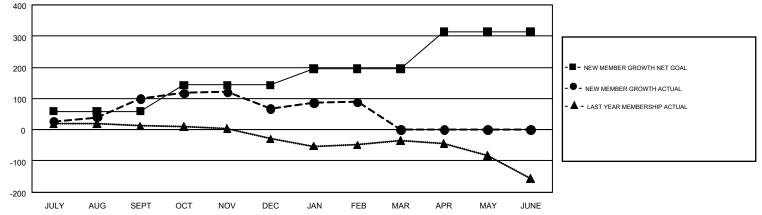

## GMT: MIKE NEWLANDS

REPORT DOES NOT INCLUDE CLUBS IN UNDISTRICTED AREAS.

| Clubs<br>RESULTS FOR 2016-2017 |   |   |   | Members<br>RESULTS FOR 2016-2017 |     |     |     |  |
|--------------------------------|---|---|---|----------------------------------|-----|-----|-----|--|
|                                |   |   |   |                                  |     |     |     |  |
| JULY/AUG/SEPT                  | 1 | 1 | 1 | JULY/AUG/SEPT                    | 59  | 150 | 50  |  |
| OCT/NOV/DEC                    | 2 | 1 | 0 | OCT/NOV/DEC                      | 84  | 112 | 145 |  |
| JAN/FEB/MAR                    | 0 | 2 | 1 | JAN/FEB/MAR                      | 53  | 102 | 80  |  |
| APR/MAY/JUNE                   | 5 | 0 | 0 | APR/MAY/JUNE                     | 117 | 0   | 0   |  |