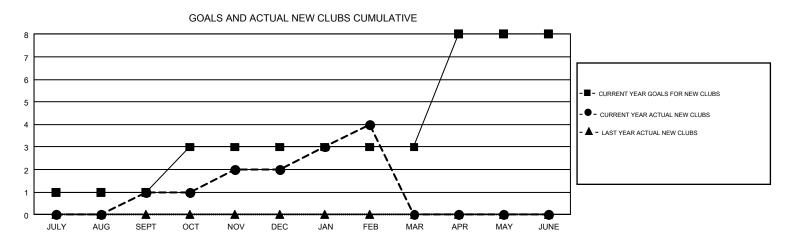

## GMT: MIKE NEWLANDS

REPORT DOES NOT INCLUDE CLUBS IN UNDISTRICTED AREAS.

| Clubs<br>RESULTS FOR 2016-2017 |   |   |   | Members<br>RESULTS FOR 2016-2017 |     |     |     |  |
|--------------------------------|---|---|---|----------------------------------|-----|-----|-----|--|
|                                |   |   |   |                                  |     |     |     |  |
| JULY/AUG/SEPT                  | 1 | 1 | 1 | JULY/AUG/SEPT                    | 59  | 150 | 50  |  |
| OCT/NOV/DEC                    | 2 | 1 | 0 | OCT/NOV/DEC                      | 84  | 112 | 145 |  |
| JAN/FEB/MAR                    | 0 | 2 | 1 | JAN/FEB/MAR                      | 53  | 102 | 80  |  |
| APR/MAY/JUNE                   | 5 | 0 | 0 | APR/MAY/JUNE                     | 117 | 0   | 0   |  |